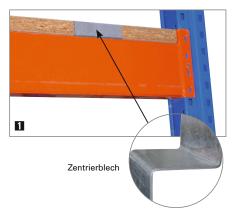

## ■ Spanplatten-Ebenen, aufgelegt, 38 mm stark

- · Zur Sicherung von Durchfahrten und Gängen Spanplatten für Holme 3600 mm werden segmentiert geliefert.
- Lieferumfang

Inkl. Zentrierblech gegen Verschieben der Spanplatte.

### Zentrierblech, einzeln

| Ausführung      | €      | Bestell-Nr. |
|-----------------|--------|-------------|
| für 50-mm-Holme | 2,94   | 3049 3454   |
|                 | (B249) |             |