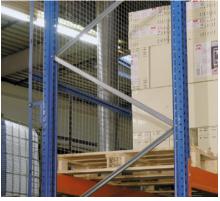

# Zur Absicherung

Gegen Herabfallen von Lagergut bei Verkehrswegen und in Arbeitsbereichen. Masche 50x50x3 mm.

Inkl. Abstandshalter 150 mm, zur Rückseiten-Befestigung am Rahmen.

Rahmen blau, Maschengitter verzinkt.