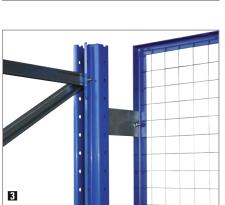

# Zur Absicherung

Gegen Herabfallen von Lagergut bei Verkehrswegen und in Arbeitsbereichen. Masche 50x50x3 mm.

Inkl. Abstandshalter 150 mm, zur Rückseiten-Befestigung am Rahmen.

Rahmen blau, Maschengitter verzinkt.

Abstandhalter zur Befestigung am Rahmen.