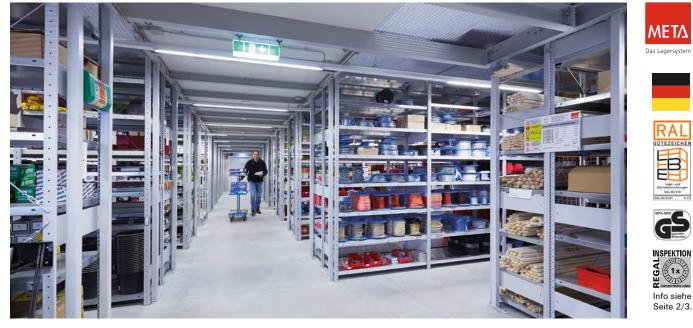

## Breite 1000 mm, Fachlast 230 kg<sup>1)</sup>, verzinkt

Die Beschreibung zum META CLIP S3 Regal finden Sie auf der Seite 2/28.

|                      |                       |                              | Grundregal |             | Anbauregal |             | Zusatzboden* |             |
|----------------------|-----------------------|------------------------------|------------|-------------|------------|-------------|--------------|-------------|
| verzinkt<br>Fachlast |                       |                              |            |             |            |             |              |             |
| Maße BxTxH<br>mm     | Anzahl Böden<br>Stück | Feldlast <sup>2)</sup><br>kg | €          | Bestell-Nr. | €          | Bestell-Nr. | €            | Bestell-Nr. |
| 1000x300x2000        | 5                     | 1100                         | 216,50     | 3041 1963   | 176,00     | 3041 1971   | 27,20        | 3041 1979   |
| 1000x400x2000        | 5                     | 1100                         | 238,00     | 3041 1964   | 195,50     | 3041 1972   | 30,60        | 3040 1372   |
| 1000x500x2000        | 5                     | 1100                         | 261,00     | 3041 1965   | 216,50     | 3041 1973   | 34,40        | 3040 1386   |
| 1000x600x2000        | 5                     | 1100                         | 286,00     | 3041 1966   | 239,50     | 3041 1974   | 38,60        | 3041 1302   |
| 1000x800x2000        | 5                     | 1100                         | 372,50     | 3040 1471   | 321,50     | 3040 1473   | 54,00        | 3041 1316   |
| 1000x300x2500        | 6                     | 1650                         | 271,00     | 3041 1967   | 217,00     | 3041 1975   | 27,20        | 3041 1979   |
| 1000x400x2500        | 6                     | 1650                         | 298,00     | 3041 1968   | 241,00     | 3041 1976   | 30,60        | 3040 1372   |
| 1000x500x2500        | 6                     | 1650                         | 327,00     | 3041 1969   | 267,00     | 3041 1977   | 34,40        | 3040 1386   |
| 1000x600x2500        | 6                     | 1650                         | 358,00     | 3041 1970   | 295,00     | 3041 1978   | 38,60        | 3041 1302   |
| 1000x800x2500        | 6                     | 1650                         | 464,50     | 3040 1472   | 394,50     | 3040 1474   | 54,00        | 3041 1316   |
|                      |                       |                              | (B245)     |             | (B245)     |             | (B245)       |             |