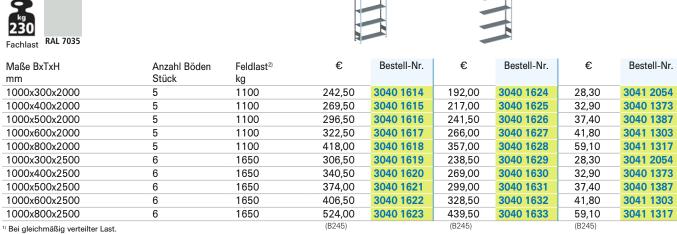

## Breite 1000 mm, Fachlast 230 kg<sup>1)</sup>, RAL 7035 lichtgrau

Grundregal

Anbauregal

<sup>2)</sup> Feldlastangaben gelten f
ür Regalzeilen mit 3 und mehr Feldern.
 \* Inkl. Befestigungsmaterial.

Zusatzboden\*