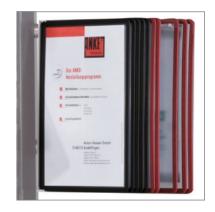

## Sichttafelhalter

• Ausführung: Mit 10 DIN-A4-Sichttafeln.

| RAL  | €      | Bestell-Nr. |
|------|--------|-------------|
| 7035 | 213,50 | 3196 2747   |
|      | (B113) |             |