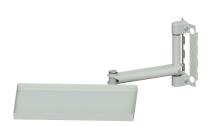

# Ablagetablar mit Schwenkarm

#### • Ausführung:

Maße BxTxH: 420x310x25 mm. Info: bestückbar z. B. mit 1 Eurobehälter. BxTxH: 400x300x120 mm.

| RAL  | €      | Bestell-Nr. |
|------|--------|-------------|
| 7035 | 409,00 | 3196 2744   |
|      | (B113) |             |