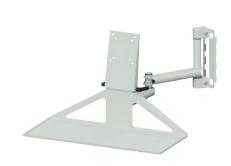

#### **LCD-Monitorhalter**

## • Ausführung:

Mit VESA-Ăufnahme, neigungsverstellbar 10° und Schwenkarm.

| RAL  | €      | Bestell-Nr. |
|------|--------|-------------|
| 7035 | 548,50 | 3196 2745   |
|      | (B113) |             |