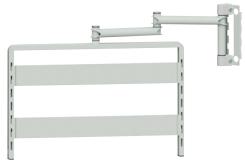

# Halteschiene für Sichtlagerkästen

## • Ausführung:

Maße BxH: 650x80 mm.
Info: max. 3 Schienen pro Seite, jeweils bestückbar mit Sichtlagerkästen.

Abb. zeigt Halteschienen am Grundrahmen mit Gelenkarm.

| RAL  | €      | Bestell-Nr. |
|------|--------|-------------|
| 7035 | 40,10  | 3094 5885   |
|      | (B113) |             |