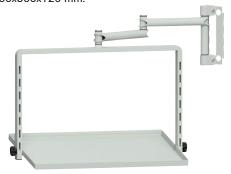

## **Neigbares Ablagetablar**

#### • Ausführung:

Maße BxTxH: 625x410x25 mm. Info: bestückbar z. B. mit 2 Eurobehältern. BxTxH: 400x300x120 mm.

Abb. zeigt Ablagetablar am Grundrahmen mit Gelenkarm.

| RAL  | €      | Bestell-Nr. |
|------|--------|-------------|
| 7035 | 78,20  | 3094 5886   |
|      | (B113) |             |