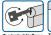

### Kastenwerkbank 800/1500x700 mm

 Massive Arbeitsplatte BMP Buche-Massiv-Platte geölt, in 40/50 mm Stärke, längsseits riegelartig zahnverleimt.

- Schubladen mit 100 % Vollauszug und Einzelauszugssperre Erhältliche Fronthöhen: 60 mm bis 360 mm im 30-mm-Raster. Innenmaß Schublade 500x540 mm (BxT).
- Zentralschließung Mit Wechselzylinder und 2 Schlüsseln. Auf Anfrage: durch Tausch des Schließkerns Einbindung in DOM®-Schließanlage möglich.
- Übersichtliche Aufbewahrung Schubladen mit hochwertiger Alu-Griffleiste.
- 2-farbig pulverbeschichtet Gehäuse: RAL 7035 lichtgrau/Fronten: RAL 5012 lichtblau. Weitere Farben auf Anfrage lieferbar.
- · Passendes Zubehör, wie z. B. ein Dokumentenfach, Werkzeugpaneel und Einlegeböden finden Sie auf Seite 1/15.