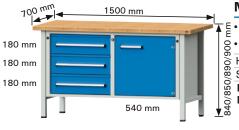

## Kastenwerkbank B 1500xT 700 mm

### Modell 103 V

| • 3 Schubladen       |             |           |           |           |           |        |  |  |
|----------------------|-------------|-----------|-----------|-----------|-----------|--------|--|--|
| Höhe bis OK Platte   | mm          | 840       | 890       | 850       | 900       |        |  |  |
| Stärke Arbeitsplatte | mm          | 40        | 40        | 50        | 50        |        |  |  |
| lichtgrau/           | €           | 1361,00   | 1362,00   | 1446,00   | 1448,00   | (B132) |  |  |
| lichtblau            | Bestell-Nr. | 3196 2042 | 3196 2043 | 3196 2044 | 3196 2045 |        |  |  |

### Modell 106 V

 3 Schubladen • 1 Tür

| Höhe bis OK Platte   | mm          | 840       | 890       | 850       | 900       |        |
|----------------------|-------------|-----------|-----------|-----------|-----------|--------|
| Stärke Arbeitsplatte | mm          | 40        | 40        | 50        | 50        |        |
| lichtgrau/           | €           | 1459,00   | 1460,00   | 1542,00   | 1543,00   | (B132) |
| lichtblau            | Bestell-Nr. | 3196 2046 | 3196 2047 | 3196 2048 | 3196 2049 |        |

### Modell 108 V

 6 Schubladen Höhe bis OK Platte 850 900 mm 840 890 Stärke Arbeitsplatte 40 40 50 50 mm lichtgrau/ 1796,00 1797,00 1882,00 1882,00 (B132) lichtblau 3196 2432 Bestell-Nr. 3196 2431 3196 2433 3196 2434

## Modell 131 V

4 Schubladen

• 1 Tür

| Höhe bis OK Platte   | mm          | 840       | 890       | 850       | 900       |        |
|----------------------|-------------|-----------|-----------|-----------|-----------|--------|
| Stärke Arbeitsplatte | mm          | 40        | 40        | 50        | 50        |        |
| lichtgrau/           | €           | 1563,00   | 1564,00   | 1649,00   | 1650,00   | (B132) |
| lichtblau            | Bestell-Nr. | 3196 2050 | 3196 2051 | 3196 2052 | 3196 2053 |        |