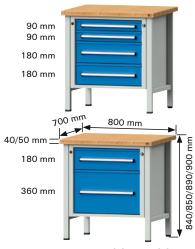

### Kastenwerkbank 800/1500x700 mm

 Massive Arbeitsplatte BMP Buche-Massiv-Platte geölt, in 40/50 mm Stärke, längsseits riegelartig zahnverleimt.

- Schubladen mit 100 % Vollauszug und Einzelauszugssperre Erhältliche Fronthöhen: 60 mm bis 360 mm im 30-mm-Raster. Innenmaß Schublade 500x540 mm (BxT).
- Zentralschließung Mit Wechselzylinder und 2 Schlüsseln. Auf Anfrage: durch Tausch des Schließkerns Einbindung in DOM®-Schließanlage möglich.
- Übersichtliche Aufbewahrung Schubladen mit hochwertiger Alu-Griffleiste.
- 2-farbig pulverbeschichtet Gehäuse: RAL 7035 lichtgrau/Fronten: RAL 5012 lichtblau. Weitere Farben auf Anfrage lieferbar.
- · Passendes Zubehör, wie z. B. ein Dokumentenfach, Werkzeugpaneel und Einlegeböden finden Sie auf Seite 1/15.

# Kastenwerkbank B 800xT 700 mm

#### Modell 21 V

| • 4 Schubladen       |             |           |           |           |           |        |  |
|----------------------|-------------|-----------|-----------|-----------|-----------|--------|--|
| Höhe bis OK Platte   | mm          | 840       | 890       | 850       | 900       |        |  |
| Stärke Arbeitsplatte | mm          | 40        | 40        | 50        | 50        |        |  |
| lichtgrau/           | €           | 1197,00   | 1198,00   | 1244,00   | 1245,00   | (B132) |  |
| lichtblau            | Bestell-Nr. | 3196 2423 | 3196 2424 | 3196 2425 | 3196 2426 |        |  |