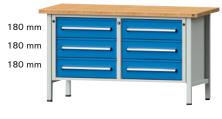

### Modell 103 V

| • 3 Schubladen       |             |           |           |           |           |        |  |  |
|----------------------|-------------|-----------|-----------|-----------|-----------|--------|--|--|
| Höhe bis OK Platte   | mm          | 840       | 890       | 850       | 900       |        |  |  |
| Stärke Arbeitsplatte | mm          | 40        | 40        | 50        | 50        |        |  |  |
| lichtgrau/           | €           | 1361,00   | 1362,00   | 1446,00   | 1448,00   | (B132) |  |  |
| lichtblau            | Bestell-Nr. | 3196 2042 | 3196 2043 | 3196 2044 | 3196 2045 |        |  |  |