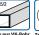

### Kastenwerkbank 800/1500x700 mm

 Massive Arbeitsplatte BMP Buche-Massiv-Platte geölt, in 40/50 mm Stärke, längsseits riegelartig zahnverleimt.

- Schubladen mit 100 % Vollauszug und Einzelauszugssperre Erhältliche Fronthöhen: 60 mm bis 360 mm im 30-mm-Raster. Innenmaß Schublade 500x540 mm (BxT).
- Zentralschließung Mit Wechselzylinder und 2 Schlüsseln. Auf Anfrage: durch Tausch des Schließkerns Einbindung in DOM®-Schließanlage möglich.
- Übersichtliche Aufbewahrung Schubladen mit hochwertiger Alu-Griffleiste.
- 2-farbig pulverbeschichtet Gehäuse: RAL 7035 lichtgrau/Fronten: RAL 5012 lichtblau. Weitere Farben auf Anfrage lieferbar.
- · Passendes Zubehör, wie z. B. ein Dokumentenfach, Werkzeugpaneel und Einlegeböden finden Sie auf Seite 1/15.