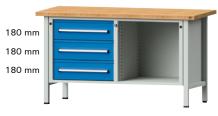

### Modell 106 V

 3 Schubladen • 1 Tür

| Höhe bis OK Platte   | mm          | 840       | 890       | 850       | 900       |        |
|----------------------|-------------|-----------|-----------|-----------|-----------|--------|
| Stärke Arbeitsplatte | mm          | 40        | 40        | 50        | 50        |        |
| lichtgrau/           | €           | 1459,00   | 1460,00   | 1542,00   | 1543,00   | (B132) |
| lichtblau            | Bestell-Nr. | 3196 2046 | 3196 2047 | 3196 2048 | 3196 2049 |        |

## Modell 131 V

4 Schubladen

• 1 Tür

| Höhe bis OK Platte   | mm          | 840       | 890       | 850       | 900       |        |
|----------------------|-------------|-----------|-----------|-----------|-----------|--------|
| Stärke Arbeitsplatte | mm          | 40        | 40        | 50        | 50        |        |
| lichtgrau/           | €           | 1563,00   | 1564,00   | 1649,00   | 1650,00   | (B132) |
| lichtblau            | Bestell-Nr. | 3196 2050 | 3196 2051 | 3196 2052 | 3196 2053 |        |