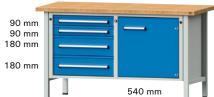

### Modell 106 V

 3 Schubladen • 1 Tür

| Höhe bis OK Platte   | mm          | 840       | 890       | 850       | 900       |        |
|----------------------|-------------|-----------|-----------|-----------|-----------|--------|
| Stärke Arbeitsplatte | mm          | 40        | 40        | 50        | 50        |        |
| lichtgrau/           | €           | 1459,00   | 1460,00   | 1542,00   | 1543,00   | (B132) |
| lichtblau            | Bestell-Nr. | 3196 2046 | 3196 2047 | 3196 2048 | 3196 2049 |        |

## Modell 131 V

4 Schubladen

• 1 Tür

| Höhe bis OK Platte   | mm          | 840       | 890       | 850       | 900       |        |
|----------------------|-------------|-----------|-----------|-----------|-----------|--------|
| Stärke Arbeitsplatte | mm          | 40        | 40        | 50        | 50        |        |
| lichtgrau/           | €           | 1563,00   | 1564,00   | 1649,00   | 1650,00   | (B132) |
| lichtblau            | Bestell-Nr. | 3196 2050 | 3196 2051 | 3196 2052 | 3196 2053 |        |